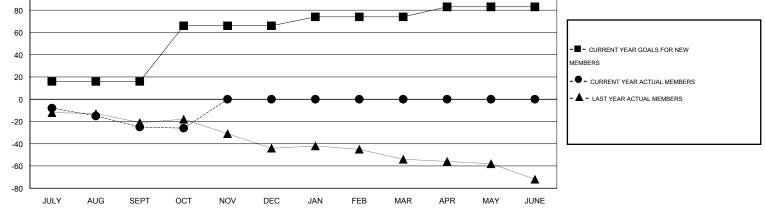

## LOCATION SASKATCHEWAN

Clubs Members RESULTS FOR 2014-2015 RESULTS FOR 2014-2015 NEW CLUB NEW CLUBS DROPPED NET NEW MEMBER CHARTER AND DROPPED NET QUARTER QUARTER GOAL CLUBS GAIN/LOSS GOAL NEW MEMBERS MEMBERS GAIN/LOSS ADDED 0 0 0 0 16 4 29 -25 JULY/AUG/SEPT JULY/AUG/SEPT 0 0 0 50 14 15 1 -1 OCT/NOV/DEC OCT/NOV/DEC 0 0 0 0 8 0 0 0 JAN/FEB/MAR JAN/FEB/MAR 0 0 0 0 9 0 0 0 APR/MAY/JUNE APR/MAY/JUNE